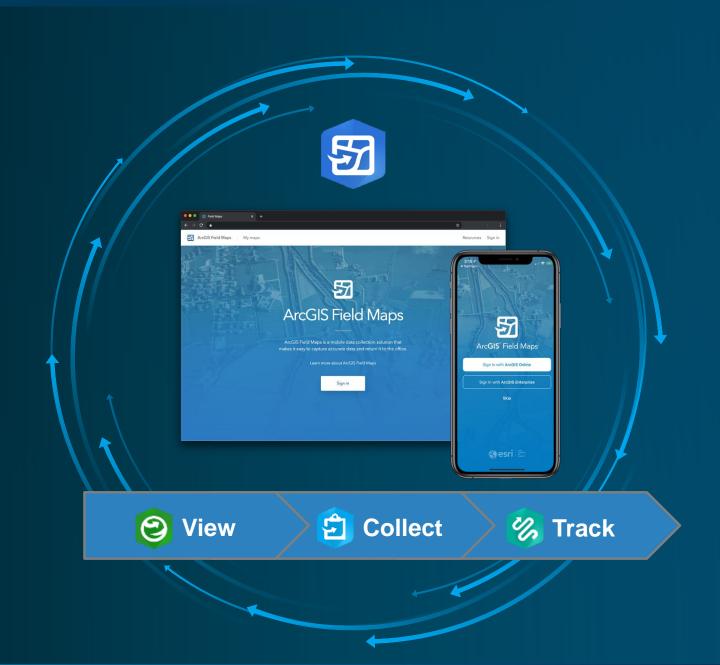

# ArcGIS Field Maps

#### 5 Key Capabilities in 1 App

- 1. Map Viewing
- 2. Map Markup
- 3. Data Collection
- 4. Asset Inspection
- 5. Location Tracking

#### 5 Benefits

- 1. One App to Deploy
- 2. Sign-in Only Once
- 3. Eliminate Duplication
- 4. Smaller Footprint/Download
- 5. Consistency