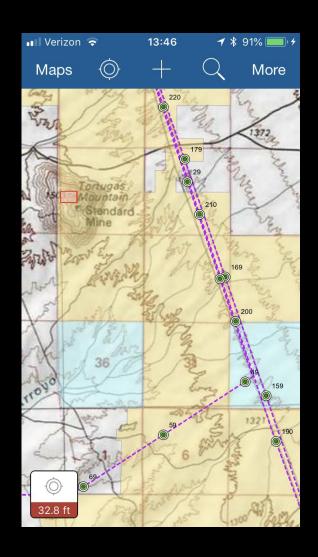

#### Dashboard of Awareness

#### **Tactical Awareness**

- Live Maps with Real-Time feeds
- Rich Historical Information
- Tracking Sensitive Areas